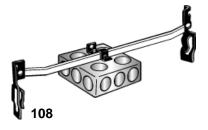

#### **Box To T-Bar Fastener**

- Snap-on 24" span box hanger with dual height adjustment allows flush or 3/4" offset mount
- 1 BBC mounting clip with screw included
- Zinc plated steel with spring steel hardware included

| Cat No. | Box Qty | Each |
|---------|---------|------|
| 18054   | 100     |      |