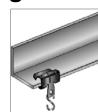

## **Spring Steel Twist On T-Bar Hanger**

- Supports electrical fixtures to T-Bar 15/16" wide
- Assembled with 1" OD wing nut washer
- 1/4"-20 stud 5/8" long with wing nut washer

| Cat No. | Box Qty | Each |
|---------|---------|------|
| 18022   | 100     |      |