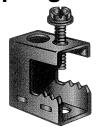

### **Spring Steel Flange Beam Clamp**

| Cat No. | Flange Thickness | Box Qty | Each |
|---------|------------------|---------|------|
| 18018   | 1/8"-1/4"        | 100     |      |
| 18020   | 5/16"-1/2"       | 100     |      |

Installed with hammer on bulb tees and beams

 Static Load Capacity of 200 lbs • Clearance for 1/4" bolt in tab