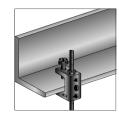

#### Spring Steel Beam Clamps

- Can be used to suspend boxes, fixtures & bridle rings to beam flanges 1/8" to 3/4" thick
- Beam Clamp with 1.4"-20 x 3/8" staked stud used to suspend box from bottom of beam
- Ultimate Static Load Limit: 75 or 100 lbs. (see illustration)
- NOTE: Static load limits cannot be combined

| Cat No. | Flange Thickness | Box Qty | Each |
|---------|------------------|---------|------|
| 18012   | 1/8" - 1/4"      | 100     |      |
| 18014   | 5/16 - 1/2"      | 100     |      |