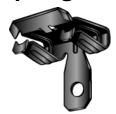

## Spring Steel Beam Clamp

- Fast installation; fits beam flange to 1/2"
- Used with 1/4" and 3/8" threaded rod, "S" hooks, conduit hangers, electrical boxes, and #10-24 or 1/4"-20 bridle rings
- Static Load Capacity: 100 lbs.
- Tapping 1/4"-20 bottom & back
- Also #10-24 tapping on back

| Cat No. | Flange Thickness | Drop Rod  | Box Qty | Each |
|---------|------------------|-----------|---------|------|
| 18016   | Up to 1/2" thick | 1/4"-3/8" | 100     |      |