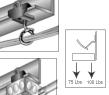

#### Spring Steel Beam Clamps

- Can be used to suspend boxes, fixtures & bridle rings to beam flanges 1/8" to 3/4" thick
- Beam Clamp with 1.4"-20 x 3/8" staked stud used to suspend box from bottom of beam
- Ultimate Static Load Limit: 75 or 100 lbs. (see illustration)
- NOTE: Static load limits cannot be combined