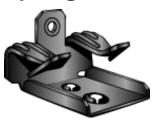

#### Spring Steel Beam Clamps

- Can be used to suspend boxes, fixtures & bridle rings to beam flanges 1/8" to 3/4" thick
- Beam Clamp with 1.4"-20 x 3/8" staked stud used to suspend box from bottom of beam
- Ultimate Static Load Limit: 75 or 100 lbs. (see illustration)
- NOTE: Static load limits cannot be combined

| Cat No. | Flange Thickness | Box Qty | Each |
|---------|------------------|---------|------|
| 18012   | 1/8" - 1/4"      | 100     |      |
| 18014   | 5/16 - 1/2"      | 100     |      |