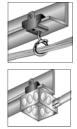

## Spring Steel Beam Clamp

- Fast installation; fits beam flange to 1/2"
- Used with 1/4" and 3/8" threaded rod, "S" hooks, conduit hangers, electrical boxes, and #10-24 or 1/4"-20 bridle rings
- Static Load Capacity: 100 lbs.
- Tapping 1/4"-20 bottom & back
- Also #10-24 tapping on back

| Cat No. | Flange Thickness | Drop Rod  | Box Qty | Each |
|---------|------------------|-----------|---------|------|
| 18016   | Up to 1/2" thick | 1/4"-3/8" | 100     |      |