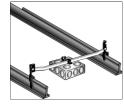

#### **Box To T-Bar Fastener**

- Snap-on 24" span box hanger with dual height adjustment allows flush or 3/4" offset mount
- 1 BBC mounting clip with screw included
- Zinc plated steel with spring steel hardware included

| Cat No. | Box Qty | Each |
|---------|---------|------|
| 18054   | 100     |      |